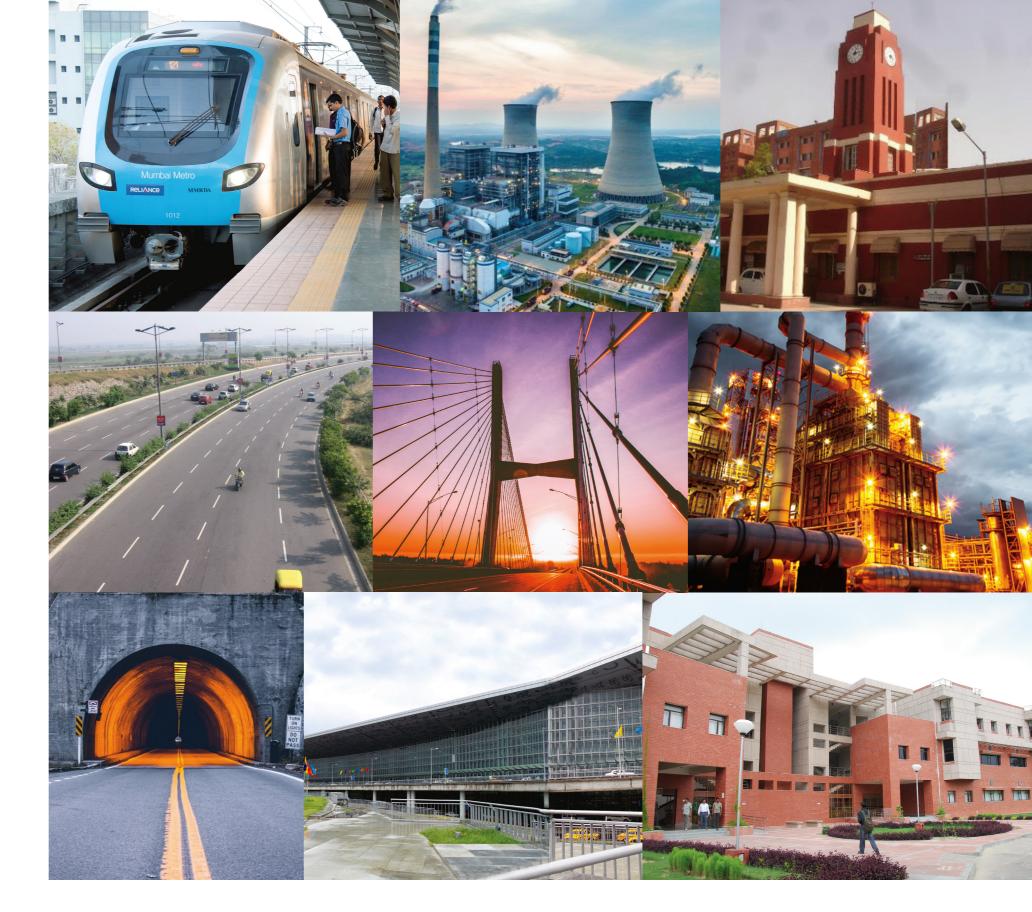

### Accomplishing Turnkey Projects Nationwide

Sapcon has successfully played integral roles in project accomplishments, both for the private and public sectors. Some of India's biggest undertakings have chosen Sapcon when it comes to accomplishing turnkey projects that become important landmarks.

- Mumbai Metro (Maharashtra) Metro Systems
- Ultra Super Critical Power Plant, Godda (Jharkhand)
   Thermal Power Plants
- LNJP Hospital (Delhi) Hospitals
- Delhi Mumbai Expressway (Multistate)
   Expressways & Highways
- Zuari Cable-Stayed Bridge (Goa)
   Road Bridges
- Numaligarh Refinery (Assam)
   Petrochemicals & Refineries
- Zojila Tunnel (J&K) Road Tunnel Systems
- Patna Airport (Bihar) Airports & Terminals
- IIT Kanpur (Uttar Pradesh)
  Educational Institutions