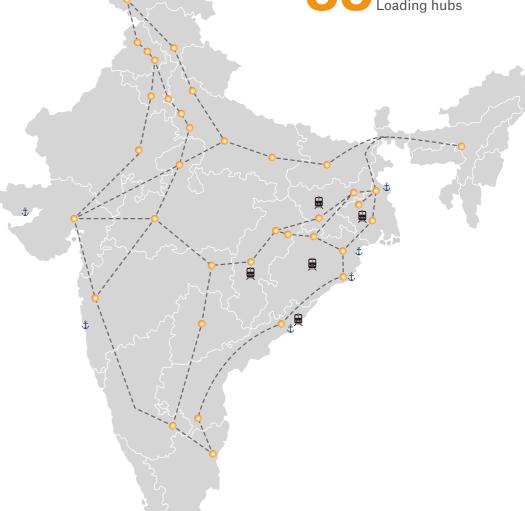

### **Sapcon Managed Loading Hubs**

- 35+ loading hubs and stockyards across the country
- Adequate stocking of each SKU at nearest possible location to ensure quick delivery
- Ready stock of Special Grade Steels to meet specialised needs

Making it happen, Always!

12 States

13 Corporate Offices

100<sup>+</sup> Strong Team

1000<sup>+</sup> Clients

15<sup>+</sup> Strategic Partnerships

35+ Loading Hubs PAN India

750<sup>+</sup> Project Demands Met